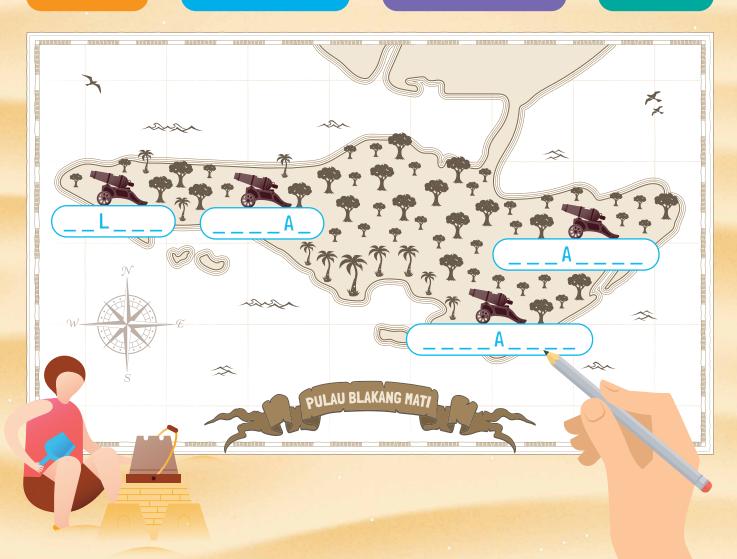

## DEFEND THE ISLAND!

A long time ago, British soldiers lived and worked in PULAU BLAKANG MATI. They built forts and batteries around the island. Among them were Fort Siloso, Fort Serapong, Fort Connaught and the Mount Imbiah Battery.

#### NAME THE FORT!

Fill in the name of the fort marked on the map correctly.

SIL0S0

**SERAPONG** 

CONNAUGHT

**IMBIAH** 