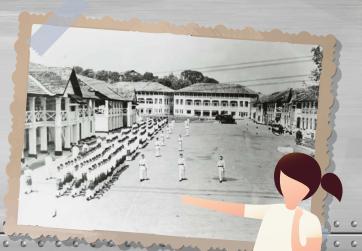

# WHERE DID THE SOLDIERS LIVE?

On **PULAU BLAKANG MATI**, the soldiers worked at different forts. But most lived in the barracks at the centre of the island.

Some of the old military buildings where the soldiers lived have become popular hotels on Sentosa island!

Can you find the names of the hotels in the word search puzzle?

- A The BARRACKS Hotel is the former Barrack Block
- B CAPELLA Hotel
  Singapore is the
  former Officer Block
- (C) AMARA Sanctuary Resort is the former Sergeant Block
- **D SOFITEL** Singapore Sentosa Resort & Spa is the former Barrack Block