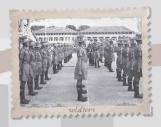

# WHERE DID THE SOLDIERS LIVE?

On **PULAU BLAKANG MATI**, the soldiers worked at different forts. But most lived in the barracks at the centre of the island.

Some of the old military buildings where the soldiers lived have become popular hotels on Sentosa island!

## **WHAT IS A BARRACK?**

A barrack is a building that soldiers live in.
The British soldiers shared a big room and the soldiers were assigned to their blocks according to their various ranks and seniority.